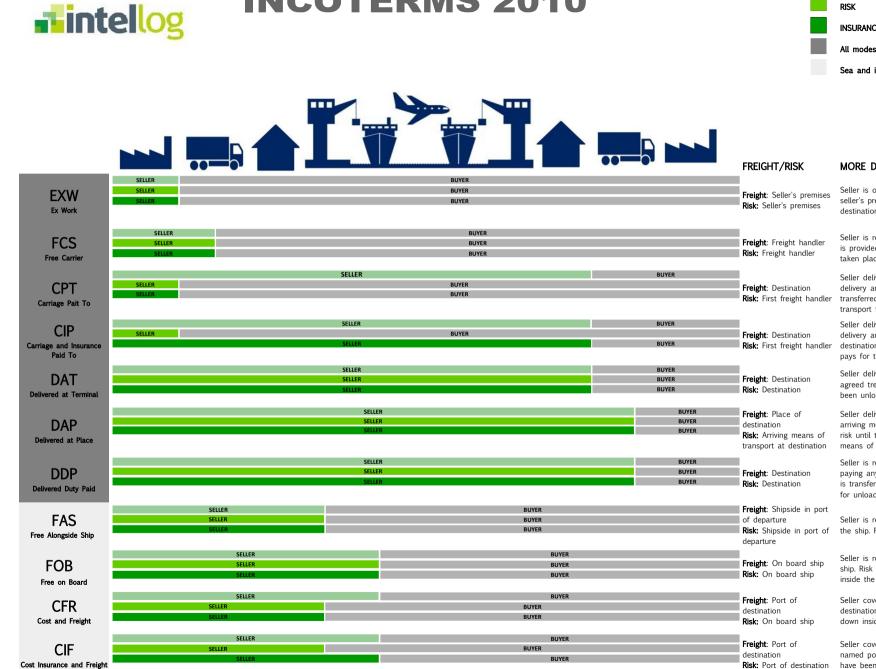

**INCOTERMS 2010** 

## MORE DETAILS

Seller is only responsible for making the goods available at the seller's premises. The buyer bears the full risk from there to the destination

Seller is responsible for delivery to the custody of the carrier, which is provided by the buyer. Risk is transferred as soon as loading has taken place.

Seller delivers the goods to the carrier at an agreed place of delivery and pays for transport to the named destination. Risk is transferred at the place of delivery, whyreas seller pays for transport to the destinaton.

Seller delivers the goods to the carrier at an agreed place of delivery and pays for transport and insurance to the named Risk: First freight handler destination. Risk is tranferred at the place of delivery, whereas seller pays for transport and insurance to the destination.

> Seller delivers the goods unloaded at a specified place inside the agreed treminal. Risk is transferred as soon as the goods have been unloaded

Seller delivers the goods to the disposal of the buyer on the arriving means of transport at the agreed place. Seller assumes the risk until the goods are made ready gor unloading from the arriving means of transport.

Seller is responsible for bringing the goods to the destination, paying any duty and making the goods available to the puyer. Risk is transferred as soon as the buyer has access to the goods ready for unloading at the agreed destination.

Seller is responsible for delivery of the goods at the quay alongside the ship. From this point onwards, risk lies with the buyer.

Seller is responsible for delivery of the goods loaded on board the ship. Risk is transferred as soon as the goods have been det down inside the ship.

Seller covers cost of freight, duty unpaid, to the named port of destination. Risk is transgerred as soon as the goods have been set down inside the ship.

Seller covers cost of insurance and freight, duty unpaid, to the named port of destination. Risk is transferred as soon as the goods have been set down inside the ship.